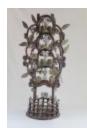

Mexican Nativity (Nacimiento) (10 pieces) (M1055)

Tree of Life Nativity (Nacimiento) Candle Holder (M1056)

Angel with Guitar Candle Holder (M1057)

Nativity (Nacimiento) with Stars Candle Holder (M1059)

Tree of Life Candelabra with Owls (M1061)