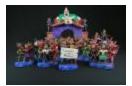

Wales Nativity (3 pieces) (M1070)

Uruguayan Nativity (13 pieces) (M1071)

3 Candle Candelabra Nativity (M1072)

Clay Madonna and Child in Oval Pot (M1084)

Unglazed Clay Pot with Blue Glaze Inside (M1093)

Eskimo Nativity (14 pieces) (M1096)