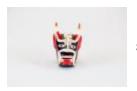

Eagle Warrior mask (CA16)

Small devil mask with green lizard (CA17)

Small black devil mask with bird (CA18)

Small devil mask with skeleton (CA19)

Peacock and Babies (CA20)

Large black skull mask with flowers (CA21)