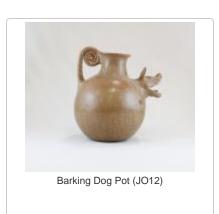

Three Dog Pot (JO14)

Lizard and Baby Lizard Candle Holder (JO15)

Little Man on Horse Candelabra (JO16)

Sitting Bird Candelabra (JO17)

Small Two Handle Vase with Flowers (JO18)

Small Pot with Medallions (JO20)