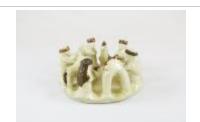

Mexico Box Nativity set (Nicho) (9 pieces) (M1103)

Tree Single Candle Holder on clay base with a few people (M1110)

Vessel with Chac Mool (M1111)

Pre-Columbian Reproduction Figure with Skulls on Forehead (M1500)