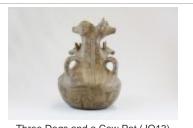

Three Dog Pot (JO14)

Lizard and Baby Lizard Candle Holder (JO15)

Little Man on Horse Candelabra (JO16)

Sitting Bird Candelabra (JO17)

Small Two Handle Vase with Flowers (JO18)

Small Pot with Medallions (JO20)