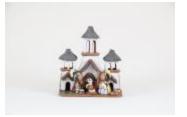

Ceramic Nacimiento (Nativity) (18 pieces) (JO58)

Circular "Tree" Candelabra (JO59)

Eight Ceramic Peacocks (JO60)

Man carrying Turkey (VM1)

Muñeca holding Dog (VM2)

Kneeling Muñeca in White and Purple Dress with Carrots and Plate of Carrots (VM3)