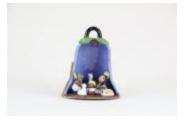

Tree of Life Candelabra with Person, Birds, Animals (M1062)

Circular Clay Nativity (1 piece) (M1065)

Bolivia Church Scene Nativity (1 of 2) (M1067a)

Bolivia (Bell Scene) Nativity (2 of 2 ) (M1067b)

Native American Nativity (13 pieces) (M1068)