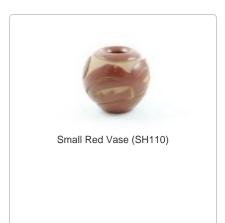

Owl Candleholder (CA4)

Mayolica Incense Burner (CA5)

Large peacock with attached baby peacocks and 7 seperate baby peacocks (CA20)

Blue Devil mask with purple toad and 2 snakes (CA22)

Double Headed Giraffe Candelabra (JO1)