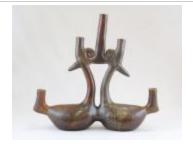

Small Pot with Birds (JO2)

Large Ceramic Church (JO3)

Two Duck Candelabra (JO4)

Two Duck Diamond Candelabra (JO5)

Parallel Ducks Candelabra (JO6)

Large Criss Cross Candelabra Pot (JO7)

Two Handle Pot with Flowers (JO8)