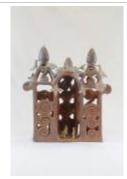

Small Pot with Birds (JO2)

Large Ceramic Church (JO3)

Two Duck Candelabra (JO4)

Two Duck Diamond Candelabra (JO5)

Parallel Ducks Candelabra (JO6)

Large Criss Cross Candelabra Pot (JO7)

Two Handle Pot with Flowers (JO8)