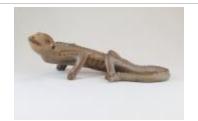

Three Dog Pot (JO14)

Lizard and Baby Lizard Candle Holder (JO15)

Little Man on Horse Candelabra (JO16)

Sitting Bird Candelabra (JO17)

Small Two Handle Vase with Flowers (JO18)

Small Pot with Medallions (JO20)

Small Curl-li-cue Dog Candle Holder (JO32)

Lizard Candle Holder (JO35)

Large Pot on Ring Made of Straw (JO36)

Fish with Happy Face Candelabra (JO38)

Two Decorated Sitting Ducks Candelabra (JO39)

Small Ceramic Church with Birds (JO40)