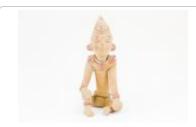

Clay figure with braided hair (M1502)

Pre-Columbian Figure Reprodiction (M1503)

Reproduction Pre-Columbian Kneeling Warrior (M1511)

Clay Figure holding a Cup (M1515)

Gray Mayan Hut with Figures and Dogs (broken into 9 pieces) (M1519)