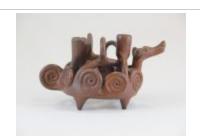

Small Curl-li-cue Dog Candle Holder (JO32)

Lizard Candle Holder (JO35)

Large Pot on Ring Made of Straw (JO36)

Fish with Happy Face Candelabra (JO38)

Two Decorated Sitting Ducks Candelabra (JO39)

Small Ceramic Church with Birds (JO40)