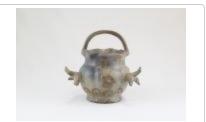

Small Pot with Birds (JO2)

Large Ceramic Church (JO3)

Two Duck Candelabra (JO4)

Two Duck Diamond Candelabra (JO5)

Parallel Ducks Candelabra (JO6)

Large Criss Cross Candelabra Pot (JO7)

Two Handle Pot with Flowers (JO8)