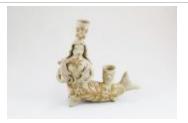

Clay Mermaid Candelabra (M1033)

Clay Muñeca dressed in the style of Isthmus of Tehuantepec (M1034)

Dancer with Two Flower Baskets (M1035)

Rotating Virgin with Nacimiento (M1036)

Nativity with Corn in Shelter (1 piece) (M1042)