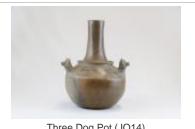

Three Dog Pot (JO14)

Lizard and Baby Lizard Candle Holder (JO15)

Little Man on Horse Candelabra (JO16)

Sitting Bird Candelabra (JO17)

Small Two Handle Vase with Flowers (JO18)

Small Pot with Medallions (JO20)