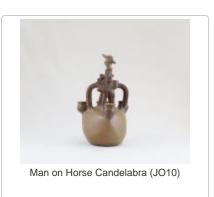

Three Dog Pot (JO14)

Lizard and Baby Lizard Candle Holder (JO15)

Little Man on Horse Candelabra (JO16)

Sitting Bird Candelabra (JO17)

Small Two Handle Vase with Flowers (JO18)

Small Pot with Medallions (JO20)