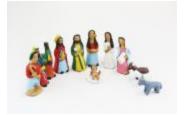

Virgen with Sword (M1019)

Oaxacan Aguilar Nativity #1 (12 pieces) (M1020a)

Oaxacan Aguilar Nativity #2 (13 pieces) (M1020b)

White and Black Nativity (Nacimiento) (8 pieces) (M1028)

Tan Clay Pot with Lizards (M1032)