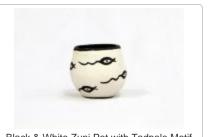

Terra Cotta Bowl with Bird in Center (MU3483)

Black & White Seed Pot with lizards (MU3485)

Black & White Zuni Pot with Tadpole Motif (MU3486)

Clay Black & White Acoma Pot (MU3487)

Small Clay White, Black & Tan Painted Pot (MU3488)