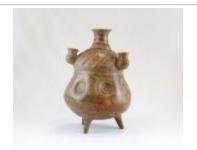

Three Dog Pot (JO14)

Lizard and Baby Lizard Candle Holder (JO15)

Little Man on Horse Candelabra (JO16)

Sitting Bird Candelabra (JO17)

Small Two Handle Vase with Flowers (JO18)

Small Pot with Medallions (JO20)