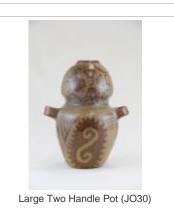

Small Pot with Birds (JO2)

Large Ceramic Church (JO3)

Two Duck Candelabra (JO4)

Two Duck Diamond Candelabra (JO5)

Parallel Ducks Candelabra (JO6)

Large Criss Cross Candelabra Pot (JO7)

Two Handle Pot with Flowers (JO8)