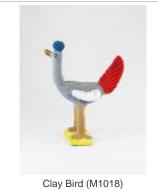

Three Dog Pot (JO14)

Lizard and Baby Lizard Candle Holder (JO15)

Little Man on Horse Candelabra (JO16)

Sitting Bird Candelabra (JO17)

Small Two Handle Vase with Flowers (JO18)

Small Pot with Medallions (JO20)