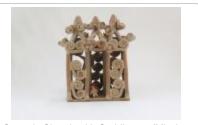

Ceramic Nacimiento (Nativity) (18 pieces) (JO58)

Circular "Tree" Candelabra (JO59)

Eight Ceramic Peacocks (JO60)

Man carrying Turkey (VM1)

Muñeca holding Dog (VM2)

Kneeling Muñeca in White and Purple Dress with Carrots and Plate of Carrots (VM3)