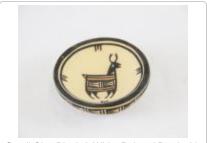

Terra Cotta Bowl with Bird in Center (MU3483)

Black & White Seed Pot with lizards (MU3485)

Black & White Zuni Pot with Tadpole Motif (MU3486)

Clay Black & White Acoma Pot (MU3487)

Small Clay White, Black & Tan Painted Pot (MU3488)