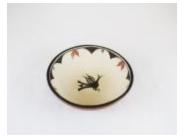

Terra Cotta Bowl with Bird in Center (MU3483)

Black & White Seed Pot with lizards (MU3485)

Black & White Zuni Pot with Tadpole Motif (MU3486)

Clay Black & White Acoma Pot (MU3487)

Small Clay White, Black & Tan Painted Pot (MU3488)