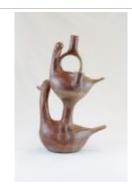

Clay Mermaid Candelabra (M1033)

Clay Muñeca dressed in the style of Isthmus of Tehuantepec (M1034)

Dancer with Two Flower Baskets (M1035)

Rotating Virgin with Nacimiento (M1036)

Nativity with Corn in Shelter (1 piece) (M1042)