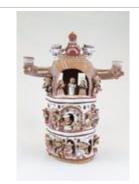

Mexican Nativity (Nacimiento) (10 pieces) (M1055)

Tree of Life Nativity (Nacimiento) Candle Holder (M1056)

Angel with Guitar Candle Holder (M1057)

Nativity (Nacimiento) with Stars Candle Holder (M1059)

Tree of Life Candelabra with Owls (M1061)