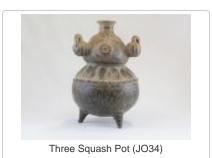

Owl Candleholder (CA4)

Mayolica Incense Burner (CA5)

Large peacock with attached baby peacocks and 7 seperate baby peacocks (CA20)

Blue Devil mask with purple toad and 2 snakes (CA22)

Double Headed Giraffe Candelabra (JO1)