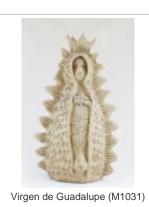

Virgen de la Soledad (Virgin of Solitude) (M1013)

Virgen de los Desamparados (M1014)

Madonna with Child Virgen del Carmen (M1015)

Virgen Madonna with Gold Crown (M1016)

Aguilar Flight into Egypt (4 pieces) (M1017)