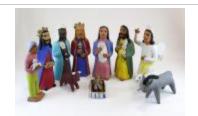

Ceramic Nacimiento (Nativity) (18 pieces) (JO58)

Circular "Tree" Candelabra (JO59)

Eight Ceramic Peacocks (JO60)

Man carrying Turkey (VM1)

Muñeca holding Dog (VM2)

Kneeling Muñeca in White and Purple Dress with Carrots and Plate of Carrots (VM3)