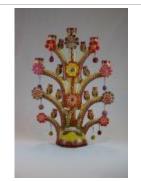

Mexican Nativity (Nacimiento) (10 pieces) (M1055)

Tree of Life Nativity (Nacimiento) Candle Holder (M1056)

Angel with Guitar Candle Holder (M1057)

Nativity (Nacimiento) with Stars Candle Holder (M1059)

Tree of Life Candelabra with Owls (M1061)