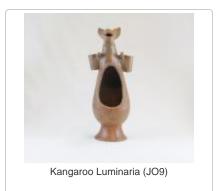

Owl Candleholder (CA4)

Mayolica Incense Burner (CA5)

Large peacock with attached baby peacocks and 7 seperate baby peacocks (CA20)

Blue Devil mask with purple toad and 2 snakes (CA22)

Double Headed Giraffe Candelabra (JO1)