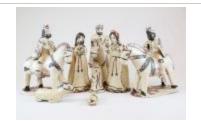

Ceramic Nacimiento (Nativity) (18 pieces) (JO58)

Circular "Tree" Candelabra (JO59)

Eight Ceramic Peacocks (JO60)

Man carrying Turkey (VM1)

Muñeca holding Dog (VM2)

Kneeling Muñeca in White and Purple Dress with Carrots and Plate of Carrots (VM3)