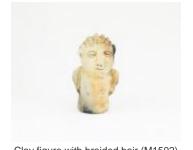

Clay figure with braided hair (M1502)

Pre-Columbian Figure Reprodiction (M1503)

Reproduction Pre-Columbian Kneeling Warrior (M1511)

Clay Figure holding a Cup (M1515)

Gray Mayan Hut with Figures and Dogs (broken into 9 pieces) (M1519)