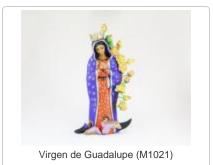

Virgen with Sword (M1019)

Oaxacan Aguilar Nativity #1 (12 pieces) (M1020a)

Oaxacan Aguilar Nativity #2 (13 pieces) (M1020b)

White and Black Nativity (Nacimiento) (8 pieces) (M1028)

Tan Clay Pot with Lizards (M1032)