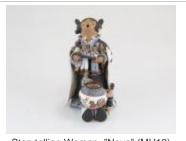

Small Painted Brown & Black Ceramic Pot (MU3498)

Storytelling Woman, "Naya" (MU13)

Storytelling Painted Clay Pot (MU14)

Zuni Pot with Lizard in Center (MU15)

Repeated Wave Pot (MU16)

Man Holding Pot Cross Legged Tile #6 (SE31)