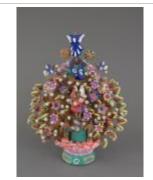

Ceramic Nacimiento (Nativity) (18 pieces) (JO58)

Circular "Tree" Candelabra (JO59)

Eight Ceramic Peacocks (JO60)

Man carrying Turkey (VM1)

Muñeca holding Dog (VM2)

Kneeling Muñeca in White and Purple Dress with Carrots and Plate of Carrots (VM3)