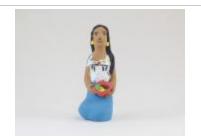

Ceramic Nacimiento (Nativity) (18 pieces) (JO58)

Circular "Tree" Candelabra (JO59)

Eight Ceramic Peacocks (JO60)

Man carrying Turkey (VM1)

Muñeca holding Dog (VM2)

Kneeling Muñeca in White and Purple Dress with Carrots and Plate of Carrots (VM3)