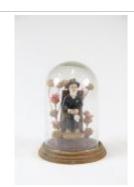

Don Pedrito Jaramillo with criss cross base and chair (RE2)



Don Pedrito Jaramillo white and dark grey hair seated in orange chair (RE3)

Don Pedrito Jaramillo with pattern base (RE4)

unknown (RE5)

Don Pedrito Jaramillo with blue and black base and red tie (RE6)

Don Pedrito Jaramillo on a light blue and dark red base (RE7)

Large Don Pedrito Jaramillo wearing hat and white scarf (RE8)

Large Don Pedrito Jaramillo wearing hat with checkered base (RE9)

Don Pedrito Jaramillo wearing hat with black suit and tie (RE10)

Don Pedrito Jaramillo wearing hat with red tie (RE11)

Grey monochromatic Don Pedrito Jaramillo wearing hat (RE12)

Two small identical Don Pedrito Jaramillo figures (RE13)

Small Don Pedrito Jaramillo wearing hat (RE14)



Don Pedrito Jaramillo in glass enclosure with flowers (RE15)