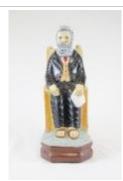

Don Pedrito Jaramillo with criss cross base and chair (RE2)

Don Pedrito Jaramillo white and dark grey hair seated in orange chair (RE3)

Don Pedrito Jaramillo with pattern base (RE4)

unknown (RE5)

Don Pedrito Jaramillo with blue and black base and red tie (RE6)