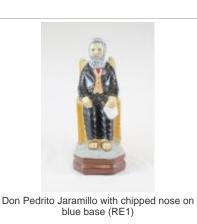

Don Pedrito Jaramillo with criss cross base and chair (RE2)

Don Pedrito Jaramillo white and dark grey hair seated in orange chair (RE3)

Don Pedrito Jaramillo with pattern base (RE4)

unknown (RE5)

Don Pedrito Jaramillo with blue and black base and red tie (RE6)