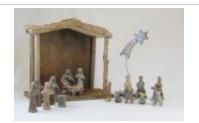

Large Ceramic Lizard with Painted Triangles (JO54)

Sitting bird with Two Small Birds Candelabra (JO55)

Octopus Candle Holder (JO56)

Ceramic Cart with Wheels (JO57)

Ceramic Nacimiento (Nativity) (18 pieces) (JO58)