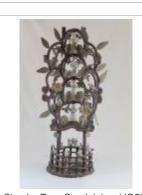

Circular Tree Candelabra (JO59)

Eight Ceramic Peacocks (JO60)

Face and Birds Candle holder (VM19)

Ducks Candelabra (VM20)

Bird, Fox and Face Candelabra (VM21)

Candelabra with Animals and Flowers (M1001)

Tree of Life on Donkey (M1002)