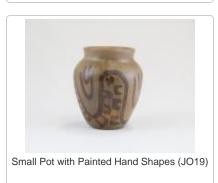

Peacock and Babies (CA20)



Double Headed Giraffe Candelabra (JO1)



Small Pot with Birds (JO2)



Large Ceramic Church (JO3)



Two Duck Candelabra (JO4)



Two Duck Diamond Candelabra (JO5)



Parallel Ducks Candelabra (JO6)



Large Criss Cross Candelabra Pot (JO7)



Two Handle Pot with Flowers (JO8)



Kangaroo Luminaria (JO9)





Incised Pot with Three Birds (JO11)



























Small Pot with Squiggles (JO24)



Bird and Two Baby Birds Candelabra (JO25)



Small Three Candle Candelabra Pot (JO26)



Two Handle Pot (JO27)



Small Bird with Curl-li-que Candle Holder (JO28)



Small Bird with X on its Side Candle Holder (JO29)



Large Two Handle Pot (JO30)



Face and Two Animal Head Candelabra (JO31)



Dog Candelabra with Curled Designs (JO32)





Three Squash Pot (JO34)



Lizard Candle Holder (JO35)



Large Pot on Ring Made of Straw (JO36)



Chicken Pot with Man and Dog (JO37)



Fish with Happy Face Candelabra (JO38)



Two Decorated Sitting Ducks Candelabra (JO39)



Small Ceramic Church with Birds (JO40)



Small Angel Bell Candle Holder (1) (JO41)



Small Angel Bell Candle Holder (2) (JO42)



Animal Face Chimenario (JO43)



Small Three Pr