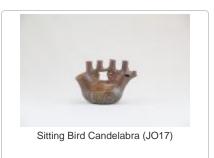

Peacock and Babies (CA20)



Double Headed Giraffe Candelabra (JO1)



Small Pot with Birds (JO2)



Large Ceramic Church (JO3)



Two Duck Candelabra (JO4)



Two Duck Diamond Candelabra (JO5)



Parallel Ducks Candelabra (JO6)



Large Criss Cross Candelabra Pot (JO7)



Two Handle Pot with Flowers (JO8)



Kangaroo Luminaria (JO9)





Incised Pot with Three Birds (JO11)



























Small Pot with Squiggles (JO24)



Bird and Two Baby Birds Candelabra (JO25)



Small Three Candle Candelabra Pot (JO26)



Two Handle Pot (JO27)



Small Bird with Curl-li-que Candle Holder (JO28)



Small Bird with X on its Side Candle Holder (JO29)



Large Two Handle Pot (JO30)



Face and Two Animal Head Candelabra (JO31)



Dog Candelabra with Curled Designs (JO32)





Three Squash Pot (JO34)



Lizard Candle Holder (JO35)



Large Pot on Ring Made of Straw (JO36)



Chicken Pot with Man and Dog (JO37)



Fish with Happy Face Candelabra (JO38)



Two Decorated Sitting Ducks Candelabra (JO39)



Small Ceramic Church with Birds (JO40)



Small Angel Bell Candle Holder (1) (JO41)



Small Angel Bell Candle Holder (2) (JO42)



Animal Face Chimenario (JO43)



Small Thre