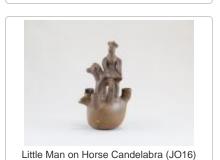

Peacock and Babies (CA20)



Double Headed Giraffe Candelabra (JO1)



Small Pot with Birds (JO2)



Large Ceramic Church (JO3)



Two Duck Candelabra (JO4)



Two Duck Diamond Candelabra (JO5)



Parallel Ducks Candelabra (JO6)



Large Criss Cross Candelabra Pot (JO7)



Two Handle Pot with Flowers (JO8)



Kangaroo Luminaria (JO9)





Incised Pot with Three Birds (JO11)



























Small Pot with Squiggles (JO24)



Bird and Two Baby Birds Candelabra (JO25)



Small Three Candle Candelabra Pot (JO26)



Two Handle Pot (JO27)



Small Bird with Curl-li-que Candle Holder (JO28)



Small Bird with X on its Side Candle Holder (JO29)



Large Two Handle Pot (JO30)



Face and Two Animal Head Candelabra (JO31)



Dog Candelabra with Curled Designs (JO32)





Three Squash Pot (JO34)



Lizard Candle Holder (JO35)



Large Pot on Ring Made of Straw (JO36)



Chicken Pot with Man and Dog (JO37)



Fish with Happy Face Candelabra (JO38)



Two Decorated Sitting Ducks Candelabra (JO39)



Small Ceramic Church with Birds (JO40)



Small Angel Bell Candle Holder (1) (JO41)



Small Angel Bell Candle Holder (2) (JO42)



Animal Face Chimenario (JO43)



Small Th