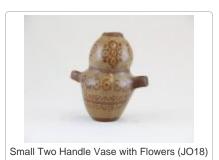

Peacock and Babies (CA20)



Double Headed Giraffe Candelabra (JO1)



Small Pot with Birds (JO2)



Large Ceramic Church (JO3)



Two Duck Candelabra (JO4)



Two Duck Diamond Candelabra (JO5)



Parallel Ducks Candelabra (JO6)



Large Criss Cross Candelabra Pot (JO7)



Two Handle Pot with Flowers (JO8)



Kangaroo Luminaria (JO9)





Incised Pot with Three Birds (JO11)



























Small Pot with Squiggles (JO24)



Bird and Two Baby Birds Candelabra (JO25)



Small Three Candle Candelabra Pot (JO26)



Two Handle Pot (JO27)



Small Bird with Curl-li-que Candle Holder (JO28)



Small Bird with X on its Side Candle Holder (JO29)



Large Two Handle Pot (JO30)



Face and Two Animal Head Candelabra (JO31)



Dog Candelabra with Curled Designs (JO32)





Three Squash Pot (JO34)



Lizard Candle Holder (JO35)



Large Pot on Ring Made of Straw (JO36)



Chicken Pot with Man and Dog (JO37)



Fish with Happy Face Candelabra (JO38)



Two Decorated Sitting Ducks Candelabra (JO39)



Small Ceramic Church with Birds (JO40)



Small Angel Bell Candle Holder (1) (JO41)



Small Angel Bell Candle Holder (2) (JO42)



Animal Face Chimenario (JO43)



Small Three