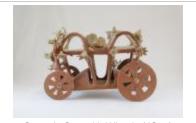

Large Ceramic Lizard with Painted Triangles (JO54)

Sitting bird with Two Small Birds Candelabra (JO55)

Octopus Candle Holder (JO56)

Ceramic Cart with Wheels (JO57)

Ceramic Nacimiento (Nativity) (18 pieces) (JO58)

Angular Vessel (M1003)

Tree of Life Candle Holder (M1004)

12 Piece Nativity Scene (M1005 / 1006)

Circular Wall Sconces with 2 Birds ( 2 Pieces) (M1007)

Flight Into Egypt (M1008)

Cart with Team of Horses (M1009)