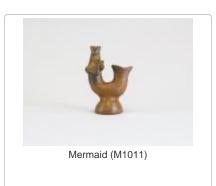

(JO50)





Big Eared Dog Candle Holder (JO52)



Ceramic Coiled Rattlesnake (JO53)



Large Ceramic Lizard with Painted Triangles (JO54)



Sitting bird with Two Small Birds Candelabra (JO55)



Octopus Candle Holder (JO56)



Ceramic Cart with Wheels (JO57)



Ceramic Nacimiento (Nativity) (18 pieces) (JO58)



Circular Tree Candelabra (JO59)



Eight Ceramic Peacocks (JO60)



Face and Birds Candle holder (VM19)



Ducks Candelabra (VM20)



Bird, Fox and Face Candelabra (VM21)



Candelabra with Animals and Flowers (M1001)



Tree of Life on Donkey (M1002)



Angular Vessel (M1003)



Tree of Life Candle Holder (M1004)



12 Piece Nativity Scene (M1005 / 1006)



Circular Wall Sconces with 2 Birds ( 2 Pieces) (M1007)



Flight Into Egypt (M1008)



Cart with Team of Horses (M1009)