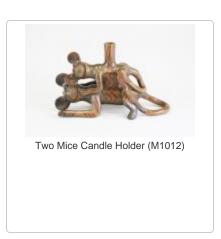

JO50)





Big Eared Dog Candle Holder (JO52)



Ceramic Coiled Rattlesnake (JO53)



Large Ceramic Lizard with Painted Triangles (JO54)



Sitting bird with Two Small Birds Candelabra (JO55)



Octopus Candle Holder (JO56)



Ceramic Cart with Wheels (JO57)



Ceramic Nacimiento (Nativity) (18 pieces) (JO58)



Circular Tree Candelabra (JO59)



Eight Ceramic Peacocks (JO60)



Face and Birds Candle holder (VM19)



Ducks Candelabra (VM20)



Bird, Fox and Face Candelabra (VM21)



Candelabra with Animals and Flowers (M1001)



Tree of Life on Donkey (M1002)



Angular Vessel (M1003)



Tree of Life Candle Holder (M1004)



12 Piece Nativity Scene (M1005 / 1006)



Circular Wall Sconces with 2 Birds ( 2 Pieces) (M1007)



Flight Into Egypt (M1008)



Cart with Team of Horses (M1009)