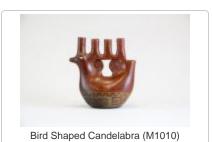

ts (JO50)





Big Eared Dog Candle Holder (JO52)



Ceramic Coiled Rattlesnake (JO53)



Large Ceramic Lizard with Painted Triangles (JO54)



Sitting bird with Two Small Birds Candelabra (JO55)



Octopus Candle Holder (JO56)



Ceramic Cart with Wheels (JO57)



Ceramic Nacimiento (Nativity) (18 pieces) (JO58)



Circular Tree Candelabra (JO59)



Eight Ceramic Peacocks (JO60)



Face and Birds Candle holder (VM19)



Ducks Candelabra (VM20)



Bird, Fox and Face Candelabra (VM21)



Candelabra with Animals and Flowers (M1001)



Tree of Life on Donkey (M1002)



Angular Vessel (M1003)



Tree of Life Candle Holder (M1004)



12 Piece Nativity Scene (M1005 / 1006)



Circular Wall Sconces with 2 Birds ( 2 Pieces) (M1007)



Flight Into Egypt (M1008)



Cart with Team of Horses (M1009)