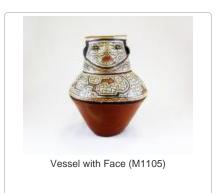

3 Candle Candelabra Nativity (M1072)



Peruvian Nativity Retablo (M1100)



Two Brown Gourds that Open to Nativity (M1547)



Mary, Joseph and Jesus Standing Together (M1554)



Peruvian Nativity Plaque (M1570)



Peruvian Nativity (8 pieces) (M1578)



Peruvian Chancay Birthing Scene (EH8)



Peruvian Church with Market Scene (SE51)



Peruvian Church Candle Holder and Luminary (SE52)



Peruvian Church with Multiple Small Figures (SE53)



Chancay Doll, Mother and Child (MC7)



Yagua Mask (MC11)



Shipibo Ceramic Olla (SHA2)



Shipibo Ceramic Bowl (SHA3)





Shipibo Ceramic Bowl (SHA5)



Pucara Ceramic Bull (SHA6)





Pisco Figural Bottle (SHA8)





Shipibo Woven Bag (SHA10)





Shipibo Seed Necklace (SHA12)



























Chulucanas Peru Vessel (FR117)



Peruvian Wood and Stone Ear Gauges (FR118)



Peruvian Wood and Stone Box and Cup (FR