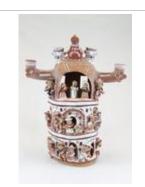

3 Candle Candelabra Nativity (M1072)

Peruvian Nativity Retablo (M1100)

Two Brown Gourds that Open to Nativity (M1547)

Mary, Joseph and Jesus Standing Together (M1554)

Peruvian Nativity Plaque (M1570)

Peruvian Nativity (8 pieces) (M1578)