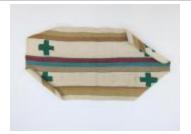

Black and White Horse Pattern Bag (FR130)

Quechua Chumpi (FR131)

Shipibo Textile (FR132)

Small Andean Wool Blanket (FR133)

Andean Blanket with Animals (FR134)

Peruvian Wool Blanket (FR135)

Yarn Llama and Family (FR136)